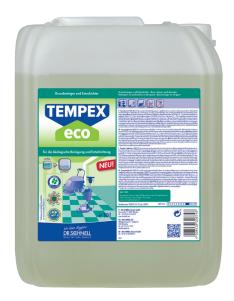

# **Technical information**

10 | canister

Order No. 30874

Removal of dirt, water-soluble and water-insoluble care films such as TOPCARE ECO  $\,$ 

# Environmentally friendly basic cleaner and decoater

# Area of application

TEMPEX ECO is suitable for all waterproof hard floor coverings, including alkali-sensitive ones. For thorough removal of wax and polymer dispersion films such as TOPCARE ECO. With the pH value of an all-purpose cleaner, TEMPEX ECO is also ideally suited to basic cleaning of linoleum and rubber flooring as well as cleaning durable natural and artificial stone floors. The special combination of active ingredients, and its good wetting properties, makes TEMPEX ECO furthermore an ideal choice for demanding cleaning work.

## **Product characteristics**

- Awarded the Austrian Eco-label
- Versatile cleaner
- Cleans and decoats
- Low-odour
- No rinsing or neutralisation required
- For use in double trolleys, automatic scrubbers and single disc machines