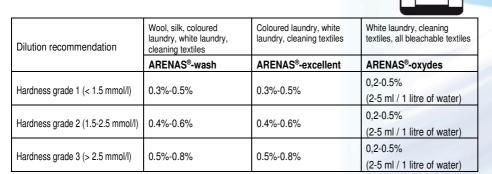

## **Application**

In combination with ARENAS®-wash, ARENAS®-excellent is suitable for washing all white and coloured laundry. Do not use with silk or wool. Please respect the maximum wash temperature of the individual textiles. In combination with ARENAS®-wash and ARENAS®-oxydes for the chemothermal disinfection of bleachable cleaning textiles.

### **Directions**

The textiles are sorted by type and colour and washed in the main wash cycle with ARENAS®-wash according to the specified wash temperature. Connect the ARENAS®-excellent container to the pump connection for the cleaning booster. The product will be automatically diluted by the program control of the washing machine.